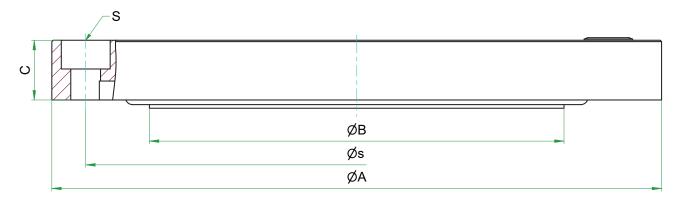

|        | Ø A | Ø B | С  | ØS  | S - DIN 912 |
|--------|-----|-----|----|-----|-------------|
| DN 100 | 165 | 102 | 22 | 145 | 8 x M8      |
| DN 160 | 225 | 153 | 22 | 200 | 8 x M10     |

|            | Voltage [V] | Power [W] | Connector | Calbe length [m] |
|------------|-------------|-----------|-----------|------------------|
| DN 100 RGB | 5           | 8,8       | 5,5 / 2,1 | 3                |
| DN 160 RGB | 5           | 12        | 5,5 / 2,1 | 3                |

## Viewport sizes

|        | Ø A | Ø B | С  | ØS  | S - DIN 912 |
|--------|-----|-----|----|-----|-------------|
| DN 100 | 165 | 102 | 22 | 145 | 8 x M8      |
| DN 160 | 225 | 153 | 22 | 200 | 8 x M10     |

|              | Voltage [V] | Power [W] | Connector | Calbe length [m] |
|--------------|-------------|-----------|-----------|------------------|
| DN 100 White | 12          | 2,4       | 5,5 / 2,1 | 3                |
| DN 160 White | 12          | 2,7       | 5,5 / 2,1 | 3                |

### Viewport sizes