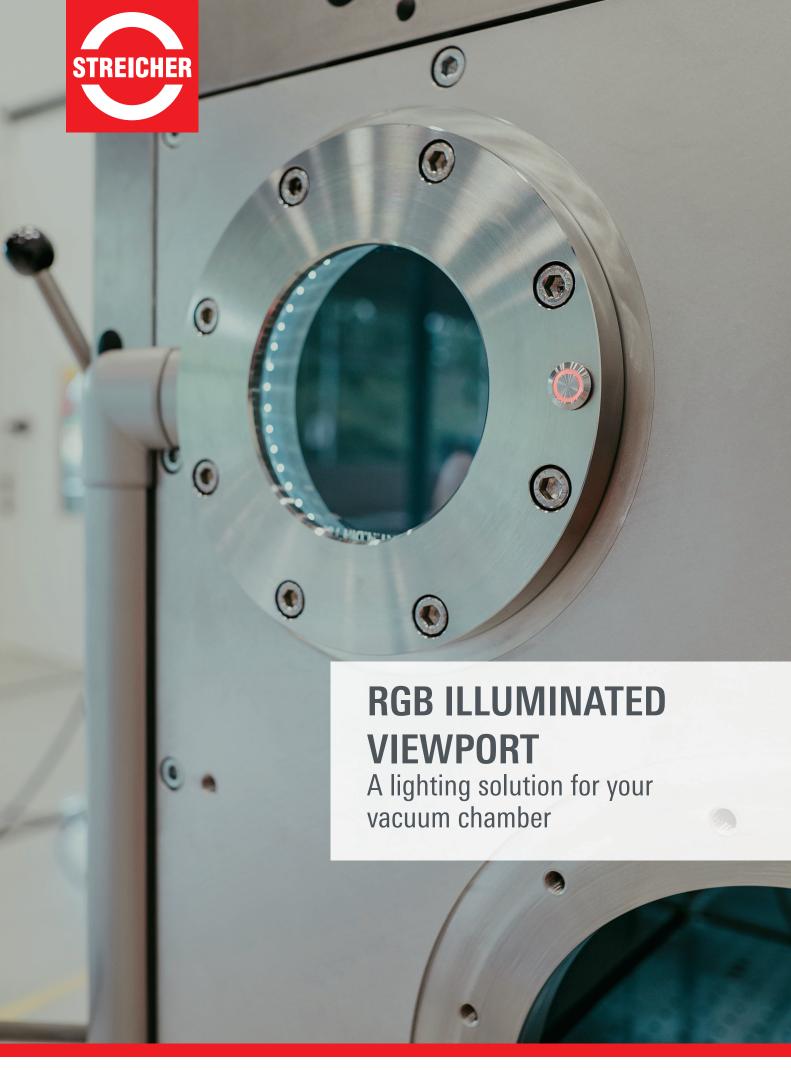

## The RGB illuminated viewport brings light into your vacuum chamber.

## Clearly observe sample areas

STREICHER offers a lighting solution designed for customers who require an unobstructed view of their vacuum chamber. Our illuminated viewport makes the everyday life of the vacuum end-user easier.

### Advantages of STREICHER's illuminated viewport:

- ISO F compatible
- RGB LED for easy installation
- Also suitable for block flanges
- Compact design
- LED ring driven by the control system, controlled by an illuminated switch
- Control box can be easily mounted on your vacuum chamber