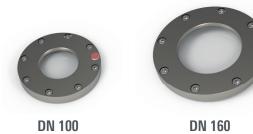

for brightness control, controlled by an illuminated switch

#### Technical data overview:

- Flange material: stainless steel 304L
- Window material: borosilicate glass
- Connection type: ISO-F, ISO-K (block flange)
- Sealing type: FPM 0-ring
- LED colour: white
- Mounting position: any

|        | Ø A | Ø B | С  | ØS  | S - DIN 912 |
|--------|-----|-----|----|-----|-------------|
| DN 100 | 165 | 102 | 22 | 145 | 8 x M8      |
| DN 160 | 225 | 153 | 22 | 200 | 8 x M10     |

|              | Voltage [V] | Power [W] | Connector | Calbe length [m] |
|--------------|-------------|-----------|-----------|------------------|
| DN 100 White | 12          | 2,4       | 5,5 / 2,1 | 3                |
| DN 160 White | 12          | 2,7       | 5,5 / 2,1 | 3                |

### Viewport sizes