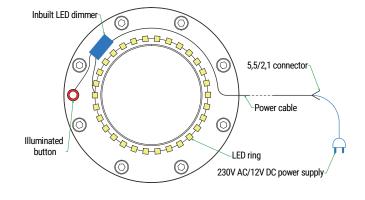

# The white illuminated viewport brings light into your vacuum chamber.

## Simply plug it in to observe sample areas clearly

STREICHER offers a lighting solution designed for customers who require no viewing obstruction when looking inside a dim vacuum chamber. Our illuminated viewport makes the everyday life of the vacuum end-user easier.

### Advantages of STREICHER's illuminated viewport:

- ISO F compatible
- White LED for easy installation
- Compact 230 V/12 V power supply included
- Also suitable for block flanges
- Inbuilt LED dimmer for brightness control, controlled by an illuminated switch

#### Technical data overview:

- Flange material: stainless steel 304L
- Window material: borosilicate glass
- Connection type: ISO-F, ISO-K (block flange)
- Sealing type: FPM 0-ring
- LED colour: white
- Mounting position: any

|        | Ø A | Ø B | С  | ØS  | S - DIN 912 |
|--------|-----|-----|----|-----|-------------|
| DN 100 | 165 | 102 | 22 | 145 | 8 x M8      |
| DN 160 | 225 | 153 | 22 | 200 | 8 x M10     |

|              | Voltage [V] | Power [W] | Connector | Calbe length [m] |
|--------------|-------------|-----------|-----------|------------------|
| DN 100 White | 12          | 2,4       | 5,5 / 2,1 | 3                |
| DN 160 White | 12          | 2,7       | 5,5 / 2,1 | 3                |