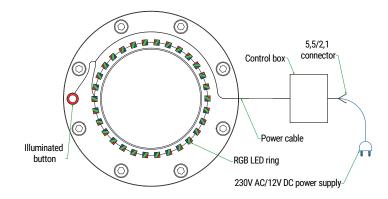

## The RGB illuminated viewport brings light into your vacuum chamber.

## Clearly observe sample areas

STREICHER offers a lighting solution designed for customers who require an unobstructed view of their vacuum chamber. Our illuminated viewport makes the everyday life of the vacuum end-user easier.

### Advantages of STREICHER's illuminated viewport:

- ISO F compatible
- RGB LED for easy installation
- Also suitable for block flanges
- Compact design
- LED ring driven by the control system, controlled by an illuminated switch
- Control box can be easily mounted on your vacuum chamber

#### Technical data overview:

- Flange material: stainless steel 304L
- Window material: borosilicate glass
- Connection type: ISO-F, ISO-K (block flange)
- Sealing type: FPM 0-ring
- LED colour: RGB
- Mounting position: any

|        | Ø A | Ø B | С  | ØS  | S - DIN 912 |
|--------|-----|-----|----|-----|-------------|
| DN 100 | 165 | 102 | 22 | 145 | 8 x M8      |
| DN 160 | 225 | 153 | 22 | 200 | 8 x M10     |

|            | Voltage [V] | Power [W] | Connector | Calbe length [m] |
|------------|-------------|-----------|-----------|------------------|
| DN 100 RGB | 5           | 8,8       | 5,5 / 2,1 | 3                |
| DN 160 RGB | 5           | 12        | 5,5 / 2,1 | 3                |