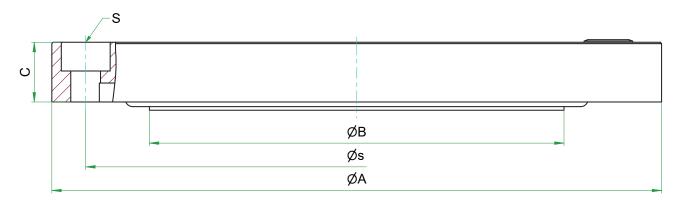

|        | Ø A | Ø B | С  | ØS  | S - DIN 912 |
|--------|-----|-----|----|-----|-------------|
| DN 100 | 165 | 102 | 22 | 145 | 8 x M8      |
| DN 160 | 225 | 153 | 22 | 200 | 8 x M10     |

|            | Voltage [V] | Power [W] | Connector | Calbe length [m] |
|------------|-------------|-----------|-----------|------------------|
| DN 100 RGB | 5           | 8,8       | 5,5 / 2,1 | 3                |
| DN 160 RGB | 5           | 12        | 5,5 / 2,1 | 3                |

|        | Ø A | Ø B | С  | ØS  | S - DIN 912 |
|--------|-----|-----|----|-----|-------------|
| DN 100 | 165 | 102 | 22 | 145 | 8 x M8      |
| DN 160 | 225 | 153 | 22 | 200 | 8 x M10     |

|              | Voltage [V] | Power [W] | Connector | Calbe length [m] |
|--------------|-------------|-----------|-----------|------------------|
| DN 100 White | 12          | 2,4       | 5,5 / 2,1 | 3                |
| DN 160 White | 12          | 2,7       | 5,5 / 2,1 | 3                |